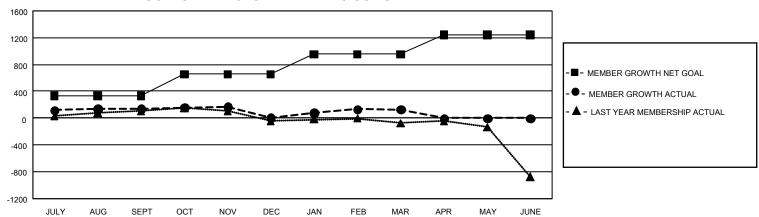

| Members               |                           |                         |                                              |  |  |  |  |  |  |
|-----------------------|---------------------------|-------------------------|----------------------------------------------|--|--|--|--|--|--|
| RESULTS FOR 2021-2022 |                           |                         |                                              |  |  |  |  |  |  |
| QUARTER               | MEMBER GROWTH NET<br>GOAL | MEMBER GROWTH<br>ACTUAL | DROPPED MEMBERS ACTUAL (including transfers) |  |  |  |  |  |  |
| JULY/AUG/SE           | EPT 334                   | 434                     | 273                                          |  |  |  |  |  |  |
| OCT/NOV/DE            | C 320                     | 269                     | 396                                          |  |  |  |  |  |  |
| JAN/FEB/MAF           | ₹ 300                     | 423                     | 287                                          |  |  |  |  |  |  |
| APR/MAY/JUI           | NE 285                    | 0                       | 0                                            |  |  |  |  |  |  |

## GOALS AND ACTUAL MEMBERS CUMULATIVE

| DROPPED CLUBS: 6 |     | 361 CLUBS OF 691 ADDED 1<br>OR MORE NEW MEMBERS | GENDER DISTRIBUTION                 |                 |
|------------------|-----|-------------------------------------------------|-------------------------------------|-----------------|
|                  |     |                                                 | MALE                                | 17,717 (74.52%) |
|                  |     |                                                 | FEMALE                              | 6,058 (25.48%)  |
| DROPPED MEMBERS  |     |                                                 | NON BINARY                          | 0 (0.00%)       |
| DECEASED         | 137 |                                                 | PREFER NOT TO ANSWER                | 0 (0.00%)       |
| CLUB CANCELLED   | 13  |                                                 | TOTAL FAMILY UNIT MEMBERS           | 9,430           |
| OTHER            | 806 | CLICK HERE FOR                                  | TOTAL TANNET GIVE MEMBERS           |                 |
| TOTAL            | 956 | CUMULATIVE MEMBERSHIP DATA                      | FAMILY MEMBERS PAYING HALF DUES 5,2 |                 |