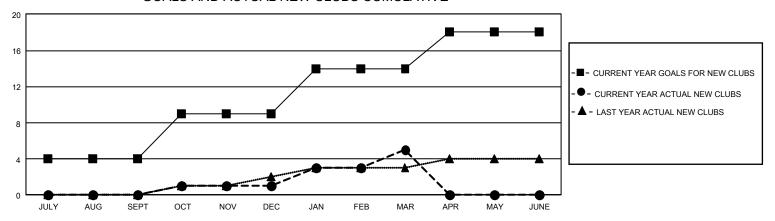

## GMT Constitutional Area 5 - J, Group H

REPORT DOES NOT INCLUDE CLUBS IN UNDISTRICTED AREAS.

| Clubs                 |               |           |               |  |  |  |
|-----------------------|---------------|-----------|---------------|--|--|--|
| RESULTS FOR 2021-2022 |               |           |               |  |  |  |
| QUARTER               | NEW CLUB GOAL | NEW CLUBS | DROPPED CLUBS |  |  |  |
| JULY/AUG/SEPT         | 12            | 0         | 0             |  |  |  |
| OCT/NOV/DEC           | 15            | 1         | 4             |  |  |  |
| JAN/FEB/MAR           | 15            | 4         | 2             |  |  |  |
| APR/MAY/JUNE          | 12            | 0         | 0             |  |  |  |

## GOALS AND ACTUAL NEW CLUBS CUMULATIVE